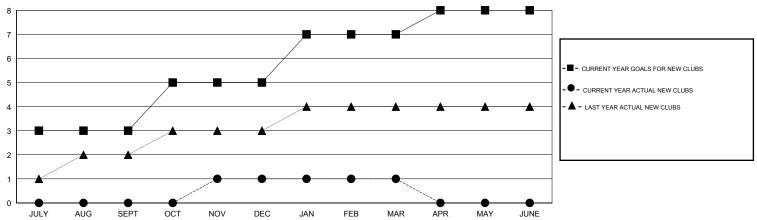

## **LOCATION PHILIPPINES**

GMT CA 5

| Clubs                       |                  |           |                  |                  | Members                     |                    |                                     |                    |                  |  |
|-----------------------------|------------------|-----------|------------------|------------------|-----------------------------|--------------------|-------------------------------------|--------------------|------------------|--|
| RESULTS FOR 2015-2016       |                  |           |                  |                  | RESULTS FOR 2015-2016       |                    |                                     |                    |                  |  |
| QUARTER                     | NEW CLUB<br>GOAL | NEW CLUBS | DROPPED<br>CLUBS | NET<br>GAIN/LOSS | QUARTER                     | NEW MEMBER<br>GOAL | CHARTER AND<br>NEW MEMBERS<br>ADDED | DROPPED<br>MEMBERS | NET<br>GAIN/LOSS |  |
| JULY/AUG/SEPT               | 3                | 0         | 0                | 0                | JULY/AUG/SEPT               | 60                 | 35                                  | 66                 | -31              |  |
| OCT/NOV/DEC                 | 2                | 1<br>0    | 3<br>0           | -2<br>0          | OCT/NOV/DEC                 | 120<br>30          | 81<br>28                            | 86<br>49           | -5<br>-21        |  |
| JAN/FEB/MAR<br>APR/MAY/JUNE | 1                | 0         | 0                | 0                | JAN/FEB/MAR<br>APR/MAY/JUNE | 90                 | 0                                   | 0                  | 0                |  |

### GOALS AND ACTUAL NEW CLUBS CUMULATIVE

| DROPPED CLUBS: 3 |     | 22 CLUBS OF 45 ADDED 1 OR MORE | GENDER DISTRIBUTION  |                              |     |
|------------------|-----|--------------------------------|----------------------|------------------------------|-----|
|                  |     | NEW MEMBERS                    | MALE                 | 611 (49.12%)<br>633 (50.88%) |     |
| DROPPED MEMBERS  |     |                                | FEMALE               | 033 (30.66%)                 |     |
| DECEASED         | 4   | CLICK HERE FOR HEALTH          | FAMILY LINET MEMBERS |                              | 394 |
| CLUB CANCELLED   | 47  | ASSESSMENT DATA                | FAMILY UNIT MEMBERS  | 174                          |     |
| OTHER            | 150 |                                | HEAD OF HOUSEHOLD    |                              |     |
| TOTAL            | 201 |                                | NON-HEAD OF HOUSEHOL | 220                          |     |