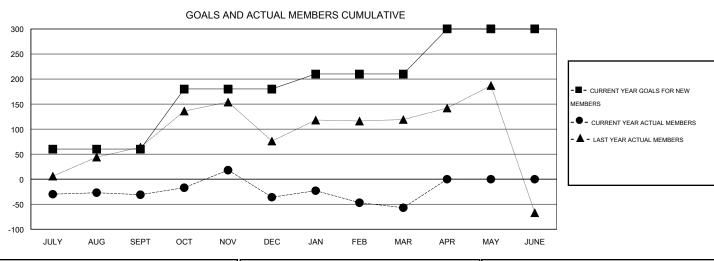

## **LOCATION PHILIPPINES**

GMT CA 5

| Clubs                       |                  |           |                  |                  | Members                     |                    |                                     |                    |                  |  |
|-----------------------------|------------------|-----------|------------------|------------------|-----------------------------|--------------------|-------------------------------------|--------------------|------------------|--|
| RESULTS FOR 2015-2016       |                  |           |                  |                  | RESULTS FOR 2015-2016       |                    |                                     |                    |                  |  |
| QUARTER                     | NEW CLUB<br>GOAL | NEW CLUBS | DROPPED<br>CLUBS | NET<br>GAIN/LOSS | QUARTER                     | NEW MEMBER<br>GOAL | CHARTER AND<br>NEW MEMBERS<br>ADDED | DROPPED<br>MEMBERS | NET<br>GAIN/LOSS |  |
| JULY/AUG/SEPT               | 3                | 0         | 0                | 0                | JULY/AUG/SEPT               | 60                 | 35                                  | 66                 | -31              |  |
| OCT/NOV/DEC                 | 2                | 1<br>0    | 3<br>0           | -2<br>0          | OCT/NOV/DEC                 | 120<br>30          | 81<br>28                            | 86<br>49           | -5<br>-21        |  |
| JAN/FEB/MAR<br>APR/MAY/JUNE | 1                | 0         | 0                | 0                | JAN/FEB/MAR<br>APR/MAY/JUNE | 90                 | 0                                   | 0                  | 0                |  |

### GOALS AND ACTUAL NEW CLUBS CUMULATIVE

| DROPPED CLUBS: 3 |     | 22 CLUBS OF 45 ADDED 1 OR MORE | GENDER DISTRIBUTION  |                              |     |
|------------------|-----|--------------------------------|----------------------|------------------------------|-----|
|                  |     | NEW MEMBERS                    | MALE                 | 611 (49.12%)<br>633 (50.88%) |     |
| DROPPED MEMBERS  |     |                                | FEMALE               | 033 (30.66%)                 |     |
| DECEASED         | 4   | CLICK HERE FOR HEALTH          | FAMILY LINET MEMBERS |                              | 394 |
| CLUB CANCELLED   | 47  | ASSESSMENT DATA                | FAMILY UNIT MEMBERS  | 174                          |     |
| OTHER            | 150 |                                | HEAD OF HOUSEHOLD    |                              |     |
| TOTAL            | 201 |                                | NON-HEAD OF HOUSEHOL | 220                          |     |